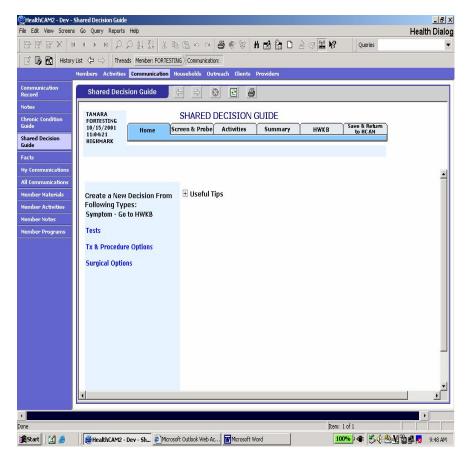

#### HealthCare Services: Shared Decision Guide, NH

Shared Decision Guide – A shared approach to making decisions on healthcare between patients and doctors. For Healthcare Counseling Call Center Application

- Dynamic Content
- Automatically registers new decisions / diseases / symptoms
- Extremely easy to use, minimal training needed
- Siebel 6.x tight integration
- Admin interface for Access Control, Permission and Identity Management
- Over 20 different Dynamic Reports
- 2000 simultaneous users; No submit button, automatic persistence of data
- High Performance Efficiency:
   Average response time less than
   100 milli seconds upon full load.