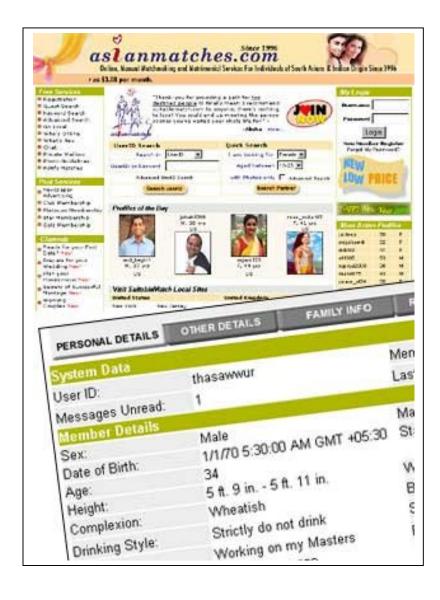

#### Dating/Matchmaking Portal: <a href="https://www.suitablematch.com">www.suitablematch.com</a>, Boston

Online Matrimonial and Dating portal for Asian community.

- Membership based Portal
- Multiple search forms
- Feature to only see Local Profiles
- Who is online
- Chat
- Web based Mailbox
- Notify Matches
- Newspaper advertising
- Administration Console

Technology: Windows 2K, ASP, Java Components, Oracle 9i