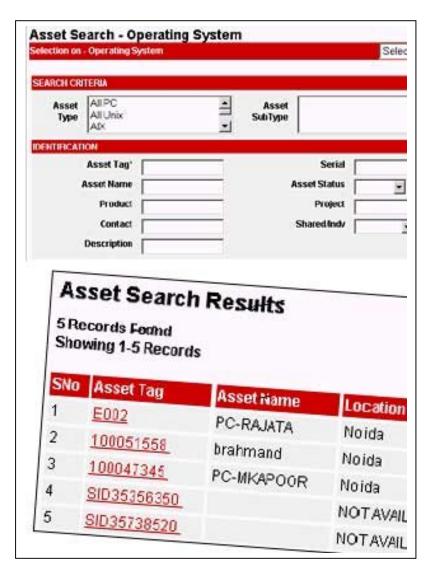

#### **Asset Tracking and Reporting, Cadence, Boston**

Web based Intranet reporting system for Cadence's world-wide assets like computers, Network devices, software licenses, phones, printers, mobile and pagers etc.

- Asset database is populated by ALTIRIS and IMAC agents
- LDAP authentication for employees
- Admin interface for Asset Entry and Edit
- Upload bulk data from XLS file
- All sorts of Reports
- Option to e-mail a report viewed
- Powerful Asset Search screen
- Janitorial Scripts to update database
- Admin section to manage user rights

Technology: Windows XP, ASP.NET, SQL 2000, C#