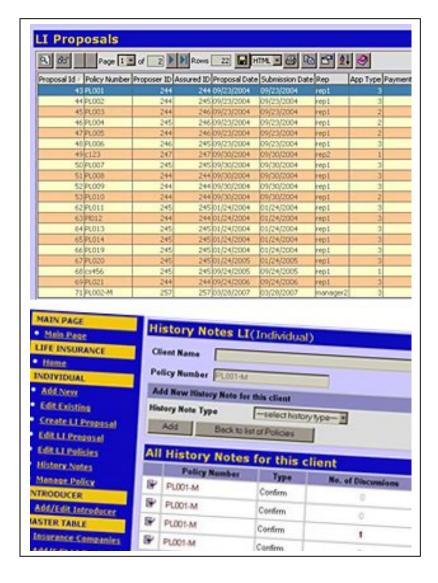

#### **Insurance: PLI Insurance, MA**

# Intranet project for an insurance company

- Life and non-life products
- Manage customers Individuals and Corporate
- Manage Reps and Managers
- Create/Update/ Delete Proposal
- Create Policies from Proposals
- Add history notes to policies
- Commission calculation
- Manage master tables
- Monthly and yealy reports

Technology: Windows-XP, ASP.net, MS-SQL